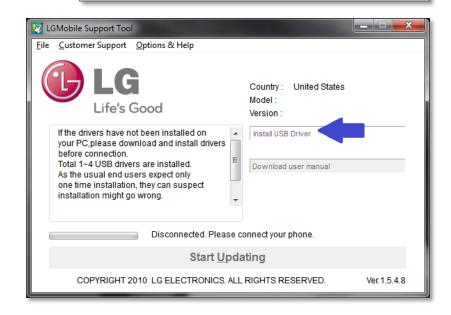

## LG Mobile Support Tool Installation

3. Install the LG Mobile Support Tool (B2CAppSetup.exe).

5. Click Install USB Driver.

File Download - Security Warning

Do you want to run or save this file?

Name: B2CAppSetup.exe
Type: Application, 255KB

### **Starting the Phone Update**

11. Once the USB drivers are properly installed, **Start Updating** will turn red. To begin the update, click **Start Updating**.

- DO NOT disconnect or turn off the handset until the update is completed.
- Depending on the internet connection, the update will take anywhere from 20 30 minutes to complete.