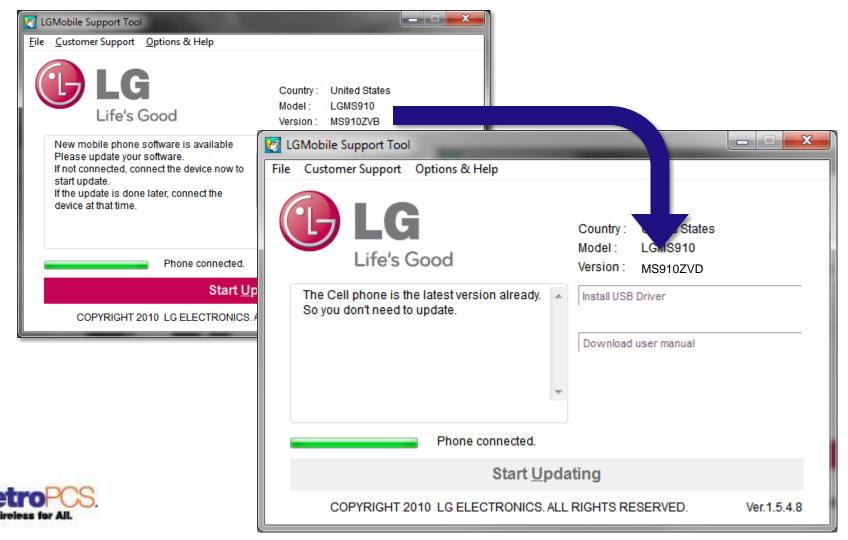

# **Phone Update**

The Mobile Support Tool will begin the update. Click Exit when complete.

#### **Update Complete**

The current software versions are MS910ZVA, MS910ZVB, and MS910ZVC. When the update completes, your software version will be MS910ZVD.