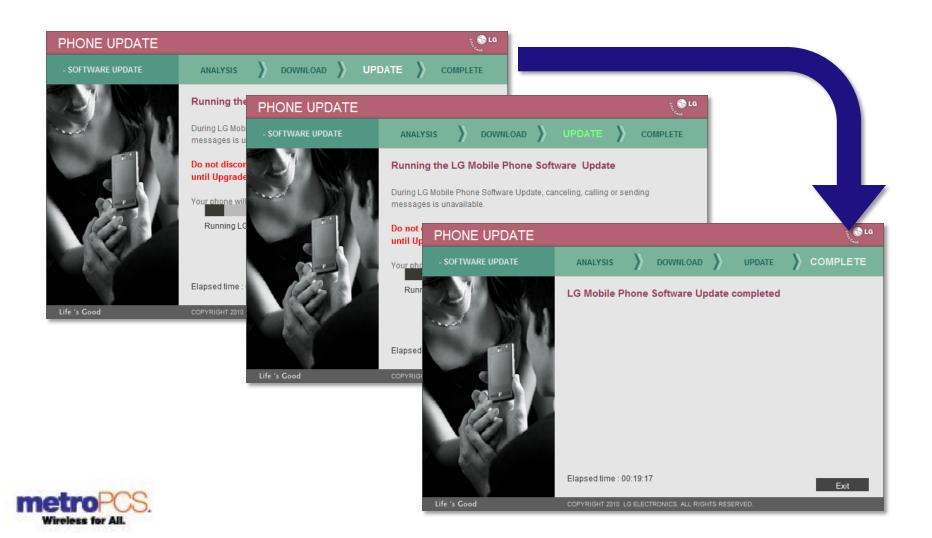

# **Phone Update**

The Mobile Support Tool will begin the update. Click Exit when complete.

#### **Update Complete**

The current software versions are MS910ZVA, MS910ZVB, and MS910ZVC. When the update completes, your software version will be MS910ZVD.