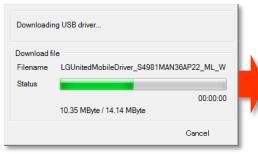

#### **USB Driver Download**

6. Select **MetroPCS** from the drop down list and then double-click **LGMS910** to download the USB drivers.