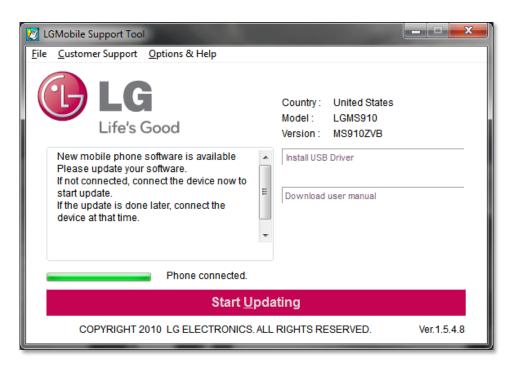

### **Starting the Phone Update**

11. Once the USB drivers are properly installed, **Start Updating** will turn red. To begin the update, click **Start Updating**.

- DO NOT disconnect or turn off the handset until the update is completed.
- Depending on the internet connection, the update will take anywhere from 20 30 minutes to complete.