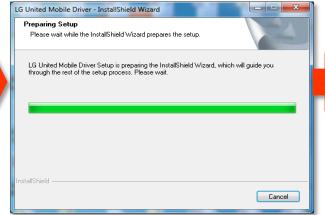

#### **USB Driver Installation**

7. Follow the prompts in the LG United Mobile Driver installation wizard to install drivers. This may take several minutes.

Note: two zip files might open automatically after the USB driver installation is complete. You don't need to install these files, feel free to close them.