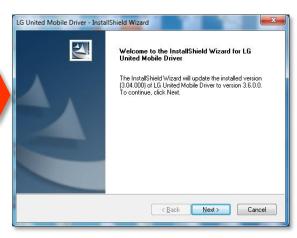

#### **USB Driver Installation**

7. Follow the prompts in the LG United Mobile Driver installation wizard to install drivers. This may take several minutes.

Note: two zip files might open automatically after the USB driver installation is complete. You don't need to install these files, feel free to close them.