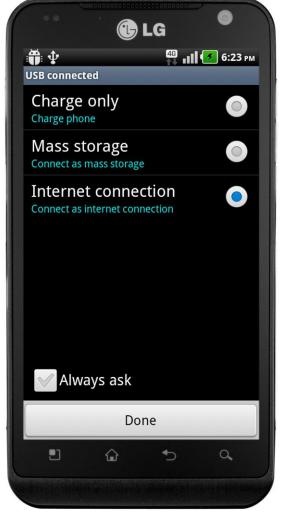

# Connecting the Phone to the Computer

- 8. Connect your LG Esteem to the PC <u>using the USB cable that came in the box.</u>
- In the notifications tray on the phone, select the USB connected notification and change the USB mode to **Internet Connection** and press **Done**.