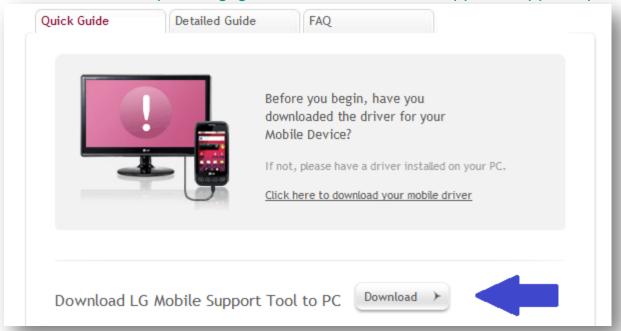

# Before you Begin

- Before beginning the update, make sure that all other programs are closed, and the phone is not connected to the computer.
- 1. Go to: <a href="http://www.lg.com/us/support/mobile-devices/phone-support">http://www.lg.com/us/support/mobile-devices/phone-support</a>
- 2. Click **Download** (next to Download LG Mobile Support Tool to PC).
- 3. Direct link to download: <a href="http://csmg.lgmobile.com:9002/client/app/B2CAppSetup.exe">http://csmg.lgmobile.com:9002/client/app/B2CAppSetup.exe</a>

## LG Mobile Support Tool Installation

3. Install the LG Mobile Support Tool (B2CAppSetup.exe).

5. Click Install USB Driver.

File Download - Security Warning

Do you want to run or save this file?

Name: B2CAppSetup.exe
Type: Application, 255KB