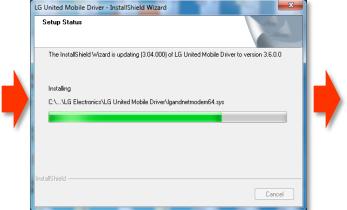

#### **USB Driver Installation**

7. Follow the prompts in the LG United Mobile Driver installation wizard to install drivers. This may take several minutes.

Note: two zip files might open automatically after the USB driver installation is complete. You don't need to install these files, feel free to close them.