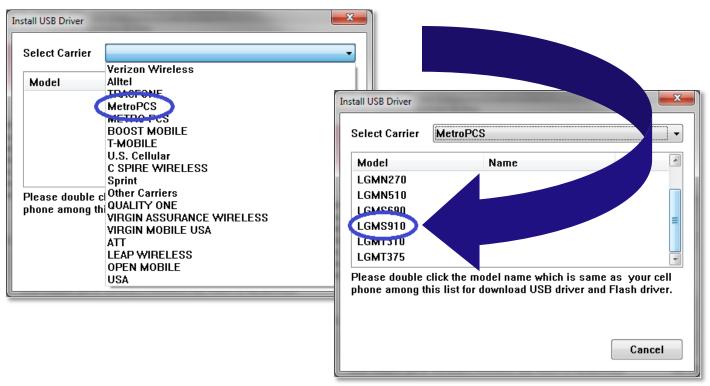

#### **USB Driver Download**

6. Select **MetroPCS** from the drop down list and then double-click **LGMS910** to download the USB drivers.

#### **USB Driver Installation**

7. Follow the prompts in the LG United Mobile Driver installation wizard to install drivers. This may take several minutes.

Note: two zip files might open automatically after the USB driver installation is complete. You don't need to install these files, feel free to close them.